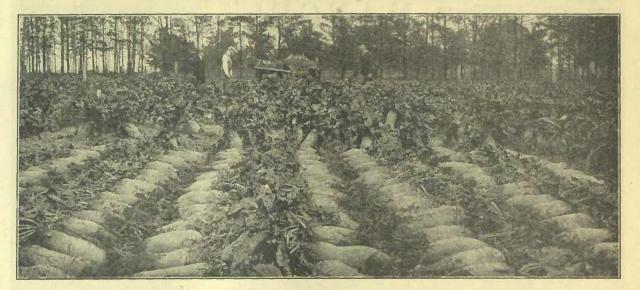

ng their size to the ground, when they gradually taper to a point; stand upright, and three-fourths their length out of the ground. Lb. 85c, ½ lb. 20c, ½ lb.\_\_\_\_\_\_
- 544. RENNIE'S IMPROVED TANKARD CREAM.—Distinct from any other variety in cultivation; being of a uniform Tankard type and growing but a few inches in ground, is harvested in the easiest possible manner. Color white, with a hronze-green shade at the top. Fine keeper. Lb. 40c, ½ lb. 25c, ½ lb......15c
- 546. Rennle's Danish Sugar Beet.—For fattening purposes and for feeding to milch cows this variety is one of the best in cultivation. Color, deep pink above ground, below that it is white. Lb. 30c, ½ lb. 18c, ½ lb. 10c



PRICES IN THIS CATALOGUE INCLUDE DELIVERY, EXCEPT WHERE OTHERWISE NOTED.

[1916] RENNIE'S SEED ANNUAL



RENNIE'S ROOT SEED TESTS AT SCARBORO FARM-RENNIE'S GIANT YELLOW HALF-LONG MANGEL

# FIELD CARRO'S 563. MASTODON (Giant White Vosges).--Very

# MAMMOTH INTERMEDIATE WHITE CARROT



563. MASTODON (Giant White Vosges).—Very large but short roots; smooth; good cropper, Lb. \$1.00, ½ lb. 55c, ½ lb. 30c, oz......10c 565. LARGE WHITE BELGIAN.—A standard for field culture. Grows about one-third out of the ground. Lb. \$1.00, ½ lb. 55c, ½ lb. 30c, oz.

111. James' Improved Red Intermediate.--Very smooth and tapering regularly to a point. Rich, deep red color. Lb. \$1.50,  $\frac{1}{2}$  lb. 80c,  $\frac{1}{2}$  lb. 50c, oz. 200

566. Long Orange or Yellow Belgian.—Of rich quality. Lb. \$1.00, ½ lb. 55c, ½ lb. 30c, ez...10c 567. Long Red Altringham.—Of excellent quality.

 567. Long Red Altringham